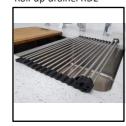

Roll up drainer RD2

**Bench Protector** 

Space Saver Spazio Kit

<sup>\*</sup>NOTE: Always use the physical product measurements for cut-outs as the manufaturer's template is a guide only and may differ from the actual product dimensions over time.