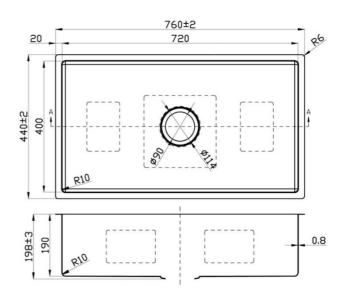

## **SPECIFICATIONS**

(All measurements are in millimeters)

**Description:** 

Axon range Single Bowl with 20mm internal corner

**Sink Dimensions:** 

760W x 440H x 198D

**Bowl Dimensions:** 

720W x 400H x 190D

Outlet:

90mm basket wastes included

**Cut Out Templates:** 

Yes

Warranty:

15 years replacement products or parts.