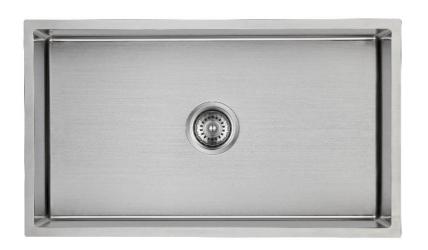

## **SPECIFICATIONS**

(All measurements are in millimeters)

**Description:** 

Axon range Single Bowl with 20mm internal corner

**Sink Dimensions:** 

760W x 440H x 198D

**Bowl Dimensions:** 

720W x 400H x 190D

Min Cabinet Size:

800mm

Installation:

Flush mount, Inset-mount or Undermount

Material:

1.0mm 304 Stainless Steel

**Tap Holes:** 

NO tap hole only

Outlet:

90mm basket wastes included

**Cut Out Templates:** 

Yes

Warranty:

15 years replacement products or parts.